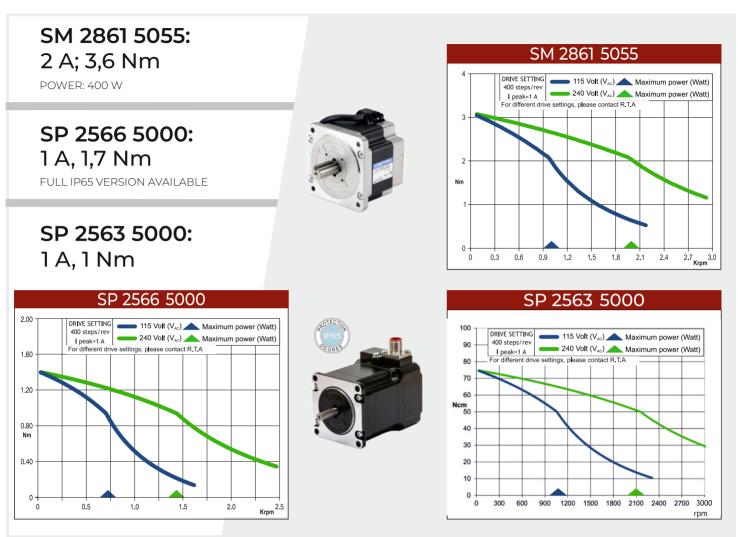

#### MOTORS FEATURES:

SM 2861 5055: 2AMP; 3,6 NM SP 2566 5000: 1 AMP, 1,7 NM SP 2563 5000: 1 AMP, 1 NM

## **TORQUE CURVES / SPEEDS**